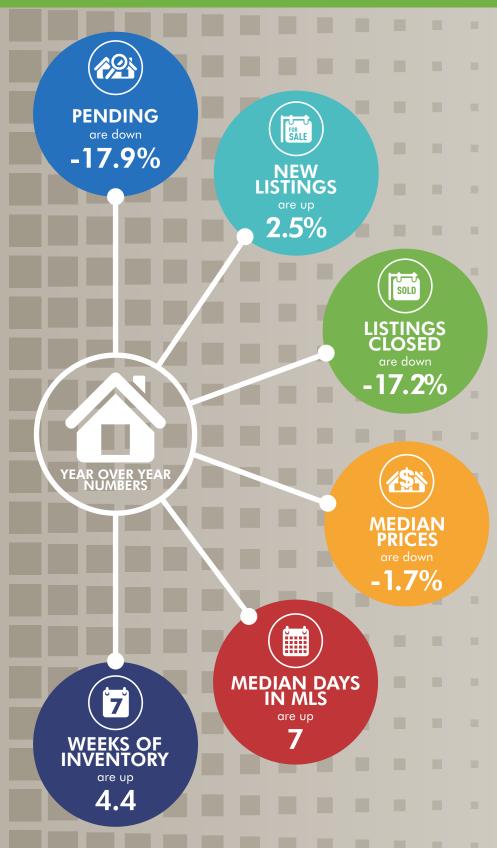

#### **PENDING**

896

JUNE 2023: 1,092

### **NEW LISTINGS**

1,397

JUNE 2023: 1,363

### **LISTINGS CLOSED**

919

JUNE 2023: 1,110

### **MEDIAN PRICE**

\$411,000

JUNE 2023: \$418,250

# MEDIAN DIM

16

JUNE 2023: 9

\*Median DIM Values Shows Combined Data\*

## **WKS OF INVENTORY**

11.6

JUNE 2023: 7.2

\*Wks of Inventory Values Shows Combined Data\*